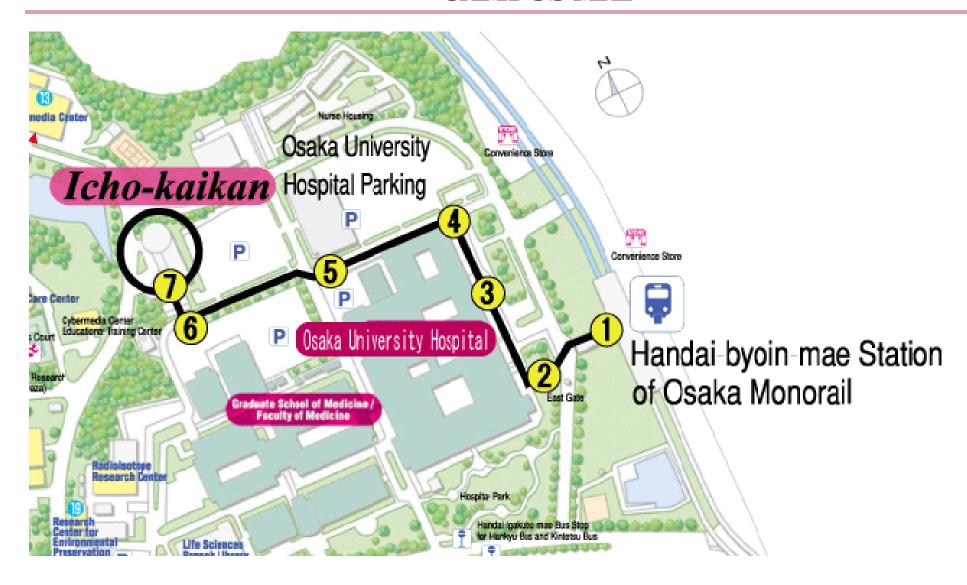

# **CAMPUS MAP**

①Please go out of the exit, advance straight, and cross at the crosswalk in front of the bus stop.

②Please turn the T junction right.

③Please go on ahead of the entrance of Osaka University Hospital.

4 Please turn left.

⑤Please go straight along this road.

⑥You'll see the Icho-Kaikan building, then turn right.

7)This is the second floor entrance of the Icho-Kaikan.