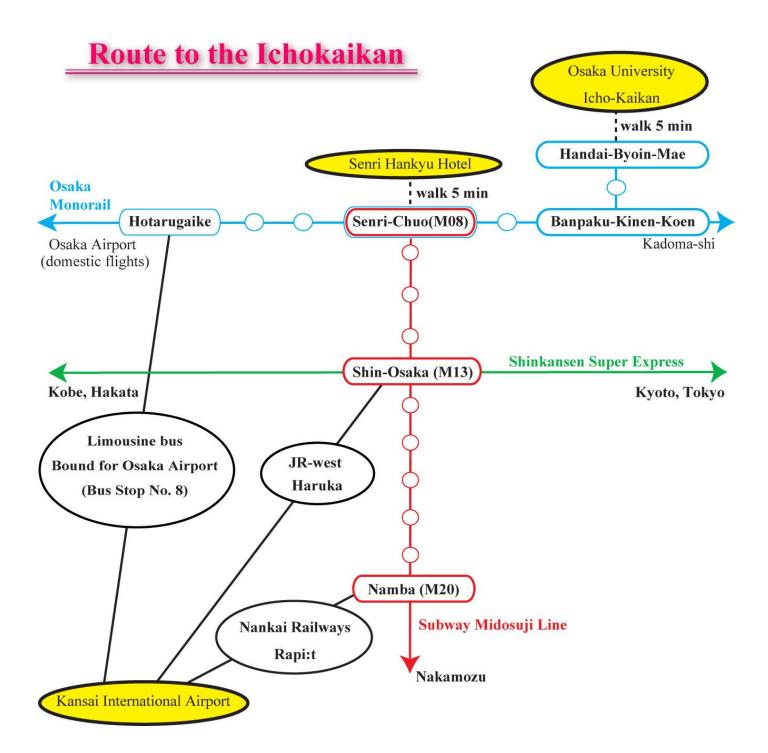

#### From Kansai International Airport

#### Recommended route:

Take "Nankai Express train Rapi:t" or "Nankai Airport Express" to "Namba" (approx. 40 min).

At Namba, transfer to subway "Mido-suji Line" bound for "Senri-chuo".

At Senri-chuo, transfer to "Osaka monorail" bound for "Kadoma-shi".

Change at "Banpaku-Kinen-Koen" for "Saito-nishi" and get off at "Handai-Byoin-Mae".

#### Another route:

Take "JR Airport Express Haruka" to "Shin-Osaka" (approx. 50 min).

At Shin-Osaka, transfer to subway "Mido-suji Line" bound for "Senri-chuo".

At Senri-chuo, transfer to "Osaka monorail" bound for "Kadoma-shi".

"Change at "Banpaku-Kinen-Koen" for "Saito-nishi" and get off at "Handai-Byoin-Mae".

#### From Osaka International Airport (Itami Airport, mostly domestic flights):

Take Osaka Monorail bound for "Kadoma-shi" and change at "Banpaku-Kinen-Koen" for "Saito-nishi", and get off at "Handai-Byoin-Mae" station.