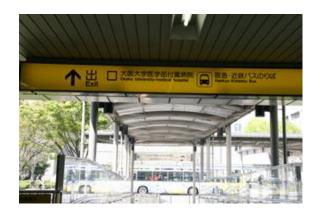

# **CAMPUS MAP**

①Please go out of the exit, advance straight, and cross at the crosswalk in front of the bus stop.

②Please turn the T junction right.

③Please go on ahead of the entrance of Osaka University Hospital.