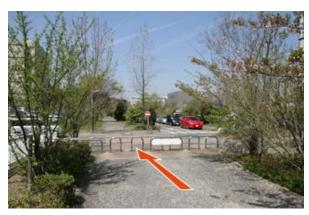

# **CAMPUS MAP**

①Please go out of the exit, advance straight, and cross at the crosswalk in front of the bus stop.

②Please turn the T junction right.

③Please go on ahead of the entrance of Osaka University Hospital.

4 Please turn left.

⑤Please go straight along this road.

⑥You'll see the Icho-Kaikan building, then turn right.

7)This is the second floor entrance of the Icho-Kaikan.