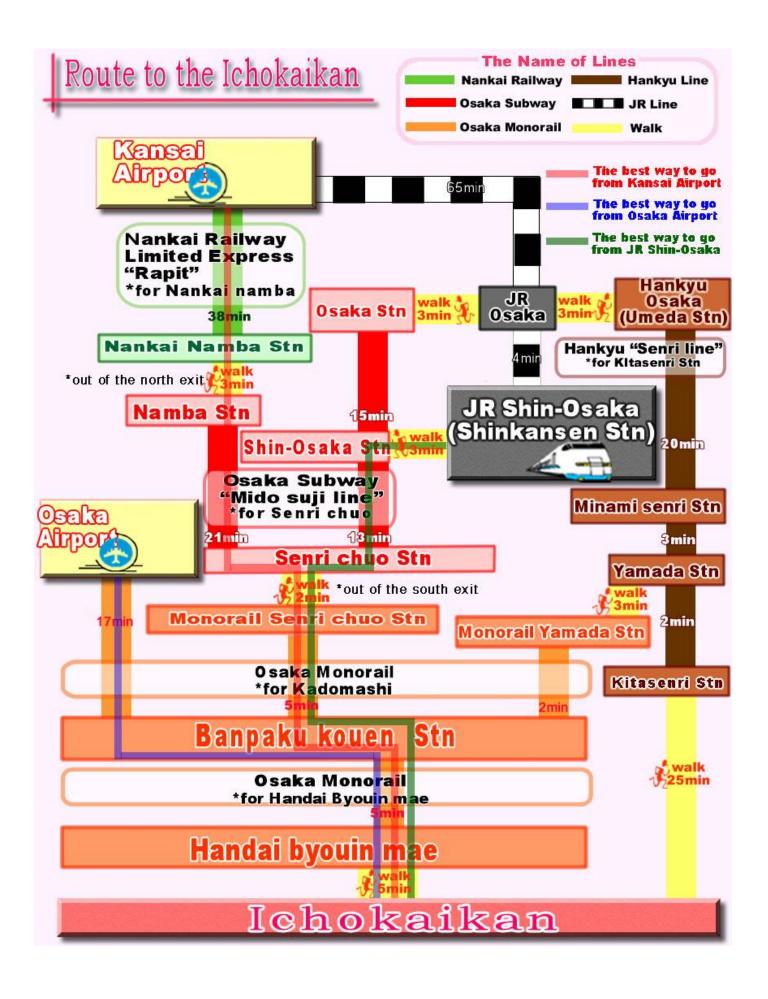

#### From Kansai International Airport

#### Recommended route:

Take "Nankai Express train Rapi:t" or "Nankai Airport Express" to "Namba" (approx. 40 min).

At Namba, transfer to subway "Mido-suji Line" bound for "Senri-chuo".

At Senri-chuo, transfer to "Osaka monorail" bound for "Kadoma-shi".

Change at "Banpaku-Kinen-Koen" for "Saito-nishi" and get off at "Handai-Byoin-Mae".

#### Another route:

Take "JR Airport Express Haruka" to "Shin-Osaka" (approx. 50 min).

At Shin-Osaka, transfer to subway "Mido-suji Line" bound for "Senri-chuo".

At Senri-chuo, transfer to "Osaka monorail" bound for "Kadoma-shi".

"Change at "Banpaku-Kinen-Koen" for "Saito-nishi" and get off at "Handai-Byoin-Mae".

#### From Osaka International Airport (Itami Airport, mostly domestic flights):

Take Osaka Monorail bound for "Kadoma-shi" and change at "Banpaku-Kinen-Koen" for "Saito-nishi", and get off at "Handai-Byoin-Mae" station.