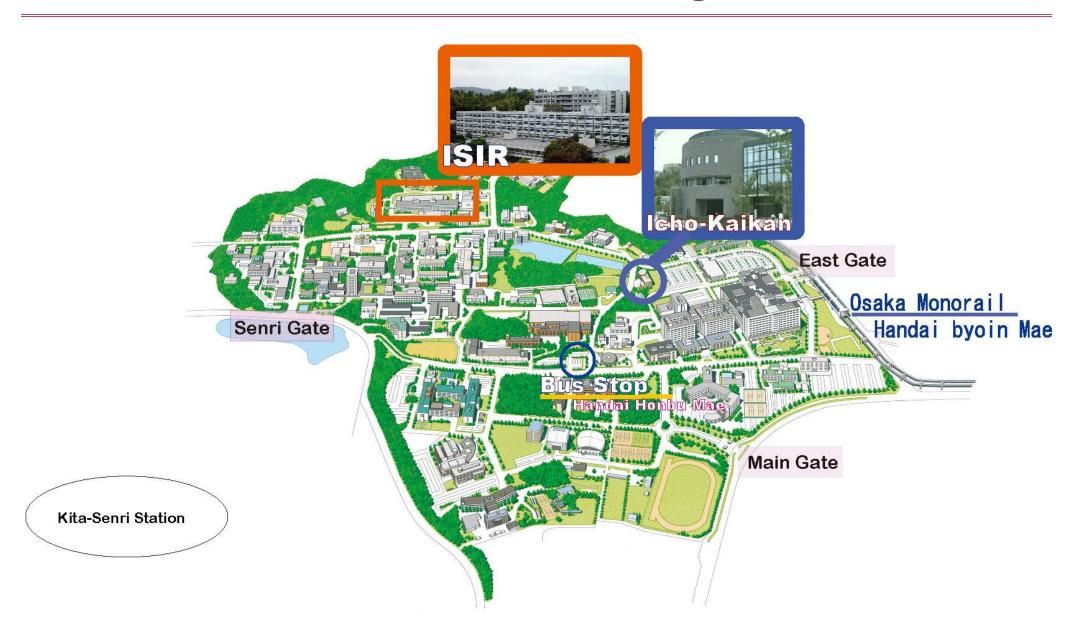

#### Access from the nearest station

### **By Train**

25 min. walk east from Kita-Senri Station on the Hankyu Senri Line.

#### By Monorail

5 min. walk from Handai-Byoin-Mae Station on the Osaka Monorail.

#### By Hankyu Bus

Get on the bus bound for "Handai Honbu Mae" or "Ibaraki Mihogaoka" from Senri-Chuo Station. Get off at Handai-Honbu-Mae, walk 5 min. from the bus stop.

### By Kintetsu Bus

Get on the bus bound for "Handai Honbu Mae" from Hankyu Ibarakishi Station (via JR Ibaraki Station) Get off at Handai-Honbu-Mae, walk 5 min. from the bus stop.