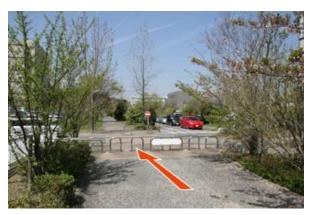

## **CAMPUS MAP**

①Please go out of the exit, advance straight, and cross at the crosswalk in front of the bus stop.

②Please turn the T junction right.

③Please go on ahead of the entrance of Osaka University Hospital.

4 Please turn left.

⑤Please go straight along this road.

⑥You'll see the Icho-Kaikan building, then turn right.

7)This is the second floor entrance of the Icho-Kaikan.