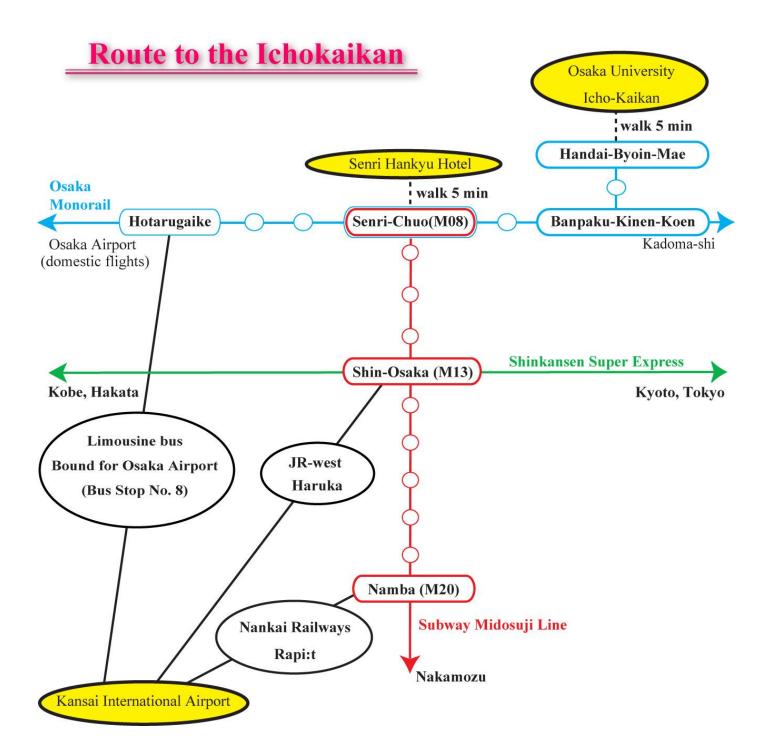

#### Access from the nearest terminal

#### From Kansai International Airport

#### Recommended route:

Take "Nankai Express train Rapi:t" or "Nankai Airport Express" to "Namba" (approx. 40 min).

At Namba, transfer to subway "Mido-suji Line" bound for "Senri-chuo".

At Senri-chuo, transfer to "Osaka monorail" bound for "Kadoma-shi".

Change at "Banpaku-Kinen-Koen" for "Saito-nishi" and get off at "Handai-Byoin-Mae".

#### Another route:

Take "JR Airport Express Haruka" to "Shin-Osaka" (approx. 50 min).

At Shin-Osaka, transfer to subway "Mido-suji Line" bound for "Senri-chuo".

At Senri-chuo, transfer to "Osaka monorail" bound for "Kadoma-shi".

"Change at "Banpaku-Kinen-Koen" for "Saito-nishi" and get off at "Handai-Byoin-Mae".

#### From Osaka International Airport (Itami Airport, mostly domestic flights):

Take Osaka Monorail bound for "Kadoma-shi" and change at "Banpaku-Kinen-Koen" for "Saito-nishi", and get off at "Handai-Byoin-Mae" station.