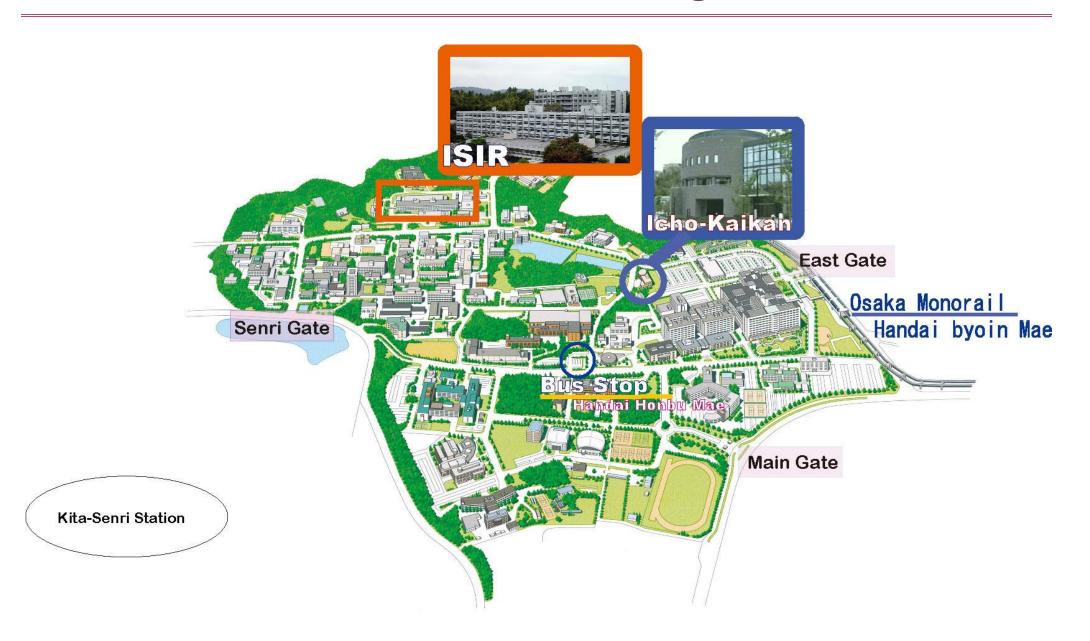

#### Access from the nearest station

#### By Train

25 min. wa k east from Kita-Senri Station on the Hankyu Senri Line.

#### By Monorail

5 min. walk from Handai-Byoin-Mae Station on the Osaka Monorail.

#### By Hankyu Bus

Get on the bus bound for "Handai Honbu Mae" or "Ibaraki Mihogaoka" from Senri-Chuo Station. Get off at Handai-Honbu-Mae, walk 5 min. from the bus stop.

### By Kintetsu Bus

Get on the bus bound for "Handai Honbu Mae" from Hankyu Ibarakishi Station (via JR Ibaraki Station) Get off at Handai-Honbu-Mae, wa k 5 min. from the bus stop.