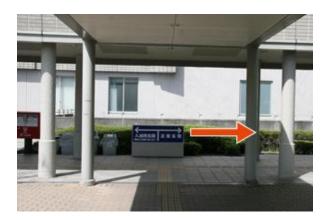

## **CAMPUS MAP**

①Please go out of the exit, advance straight, and cross at the crosswalk in front of the bus stop.

②Please turn the T junction right.

③Please go on ahead of the entrance of Osaka University Hospital.

4 Please turn left.

⑤Please go straight along this road.

⑥You'll see the Icho-Kaikan building, then turn right.

7)This is the second floor entrance of the Icho-Kaikan.