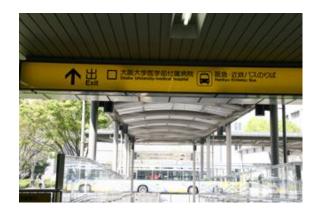

## **CAMPUS MAP**

①Please go out of the exit, advance straight, and cross at the crosswalk in front of the bus stop.

②Please turn the T junction right.

③Please go on ahead of the entrance of Osaka University Hospital.