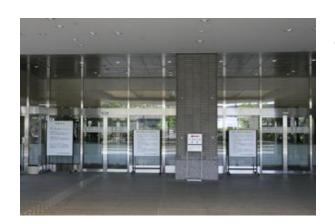

## **CAMPUS MAP**

①Please go out of the exit, advance straight, and cross at the crosswalk in front of the bus stop.

②Please turn the T junction right.

③Please go on ahead of the entrance of Osaka University Hospital.