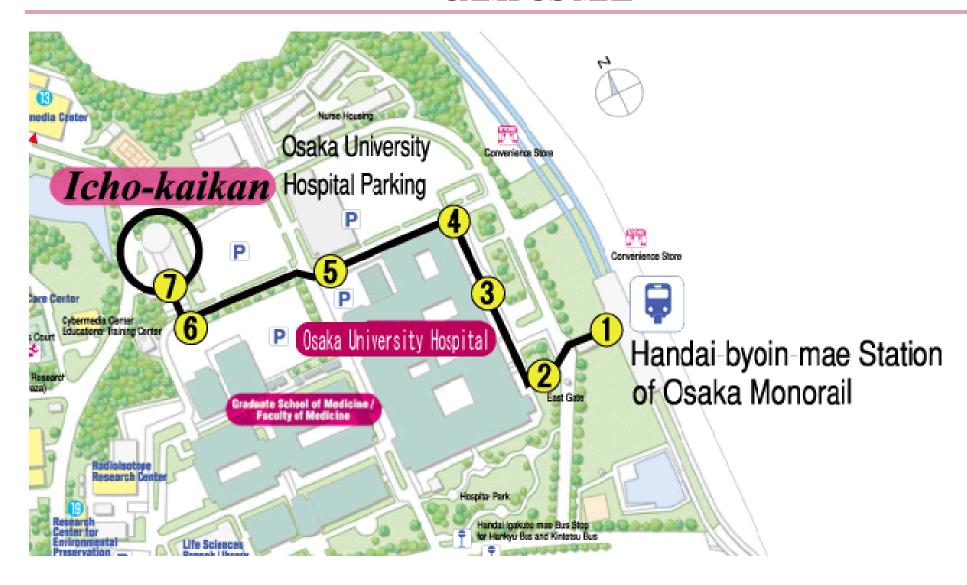

## **CAMPUS MAP**

①Please go out of the exit, advance straight, and cross at the crosswalk in front of the bus stop.

②Please turn the T junction right.

③Please go on ahead of the entrance of Osaka University Hospital.

4 Please turn left.

⑤Please go straight along this road.

⑥You'll see the Icho-Kaikan building, then turn right.

7)This is the second floor entrance of the Icho-Kaikan.