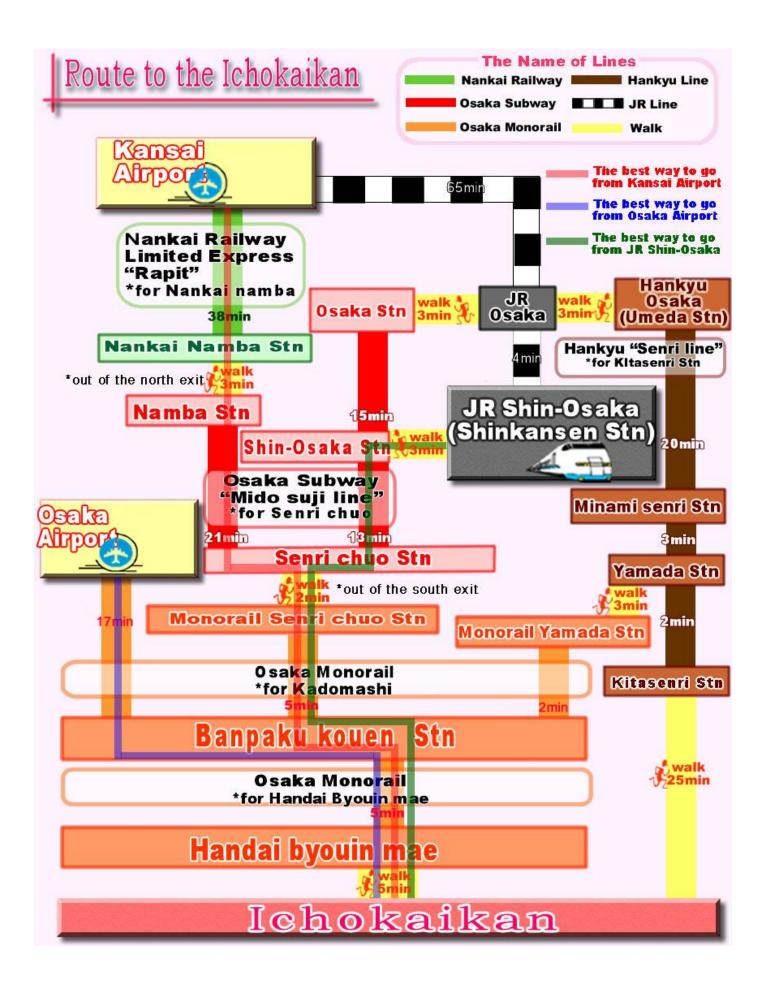

#### Access from the nearest terminal

#### From Kansai International Airport

#### Recommended route:

Take "Nankai Express train Rapi:t" or "Nankai Airport Express" to "Namba" (approx. 40 min).

At Namba, transfer to subway "Mido-suji Line" bound for "Senri-chuo".

At Senri-chuo, transfer to "Osaka monorail" bound for "Kadoma-shi".

Change at "Banpaku-Kinen-Koen" for "Saito-nishi" and get off at "Handai-Byoin-Mae".

#### Another route:

Take "JR Airport Express Haruka" to "Shin-Osaka" (approx. 50 min).

At Shin-Osaka, transfer to subway "Mido-suji Line" bound for "Senri-chuo".

At Senri-chuo, transfer to "Osaka monorail" bound for "Kadoma-shi".

"Change at "Banpaku-Kinen-Koen" for "Saito-nishi" and get off at "Handai-Byoin-Mae".

#### From Osaka International Airport (Itami Airport, mostly domestic flights):

Take Osaka Monorail bound for "Kadoma-shi" and change at "Banpaku-Kinen-Koen" for "Saito-nishi", and get off at "Handai-Byoin-Mae" station.